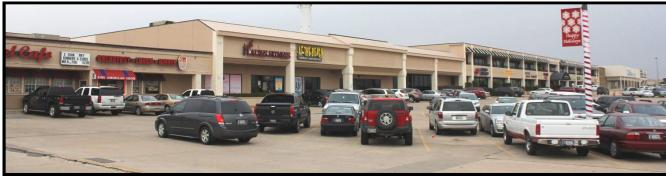

#### PROPERTY DESCRIPTION

Broken Arrow Towne Centre is located at the intersection of 101st Street (New Orleans) and Elm Place (161st Street) in Broken Arrow. Tenants include At The Beach Tanning, Apple Barrel Restaurant, Potbelly's Restaurant, H & R Block as well as other great tenants.

This retail center sits next to Ross Dress for Less and shares a parking lot with McDonald's and Applebee's Restaurant.