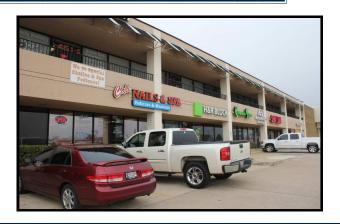

#### PROPERTY DESCRIPTION

Broken Arrow Towne Centre is located at the intersection of 101st Street (New Orleans) and Elm Place (161st Street) in Broken Arrow. Tenants include At The Beach Tanning, Apple Barrel Restaurant, Potbelly's Restaurant, H & R Block as well as other great tenants.

This retail center sits next to Ross Dress for Less and shares a parking lot with McDonald's and Applebee's Restaurant.