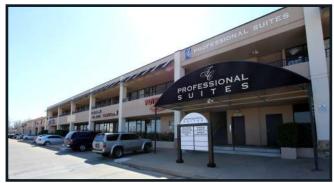

#### PROPERTY DESCRIPTION

Broken Arrow Towne Centre is located at the intersection of 101st Street (New Orleans) and Elm Place (161st Street) in Broken Arrow. Tenants include At The Beach Tanning, Apple Barrel Restaurant, Potbelly's Restaurant, H & R Block as well as other great tenants.

This retail center sits next to Ross Dress for Less and shares a parking lot with McDonald's and Applebee's Restaurant.