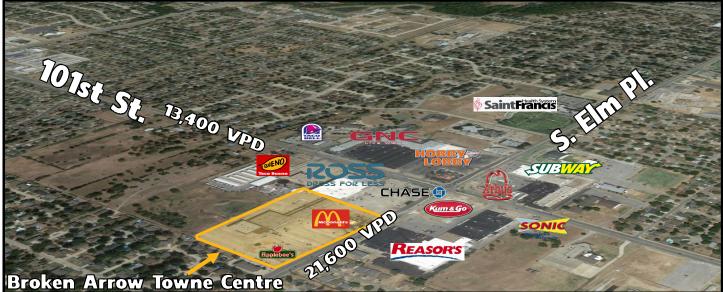

### Aerial Photo Approximate Property Boundaries

For Lease

### BROKEN ARROW TOWNE CENTRE

101st & ELM !! Broken Arrow, OK

 Demographics:
 1 Mile
 3 Mile
 3 Mile
 Traffic Counts:

 2012 Population
 7,875
 38,332
 155,262
 35,000 cars per day

 Avg. HH Income:
 \$69,539
 \$80,043
 \$82,157

This retail center sits next to Ross Dress for Less and shares a parking lot with McDonald's and Applebee's Restaurant.