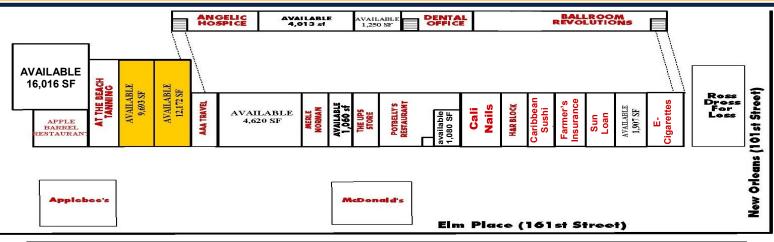

### **Investment Summary**

List Price \$4,200,000 Price Per S.F. \$45.43

Building S.F. 92,453 % Occupied 40.00% Land Area 9.67 Acres

Cross Streets 101st & Elm

Market Broken Arrow

Year Built 1985
No. of Buildings One (1)
Street Frontage Elm Pl.
Zoning Type CG

#### PROPERTY DESCRIPTION

Broken Arrow Towne Centre is located at the intersection of 101st Street (New Orleans) and Elm Place (161st Street) in Broken Arrow. Tenants include At The Beach Tanning, Apple Barrel Restaurant, Potbelly's Restaurant, H & R Block as well as other great tenants.