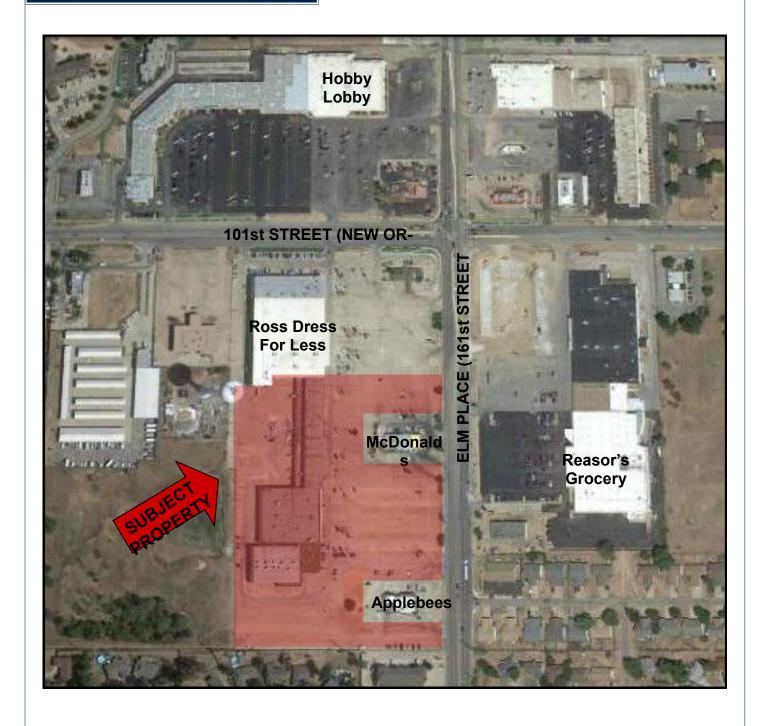

### Aerial Photo Approximate Property Boundaries

For Lease

#### PROPERTY DESCRIPTION

Broken Arrow Towne Centre is located at the intersection of 101st Street (New Orleans) and Elm Place (161st Street) in Broken Arrow. Tenants include At The Beach Tanning, Apple Barrel Restaurant, Potbelly's Restaurant, H & R Block as well as other great tenants.

This retail center sits next to Ross Dress for Less and shares a parking lot with McDonald's and Applebee's Restaurant.