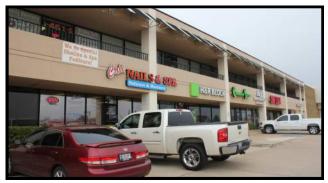

#### PROPERTY DESCRIPTION

Broken Arrow Towne Centre is located at the intersection of 101st Street (New Orleans) and Elm Place (161st Street) in Broken Arrow. Tenants include At The Beach Tanning, Apple Barrel Restaurant, Potbelly's Restaurant, H & R Block as well as other great tenants.

This retail center sits next to Ross Dress for Less and shares a parking lot with McDonald's and Applebee's Restaurant.